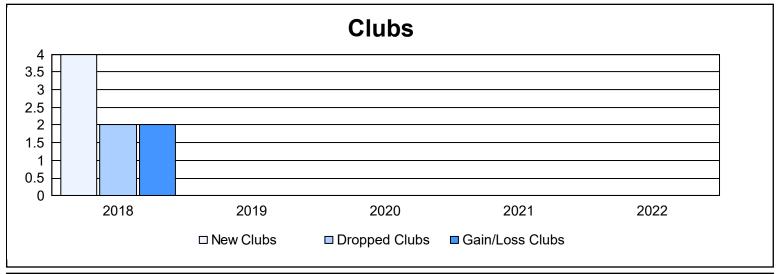

District 389 As of June 2022 Cumulative

| Year      | New<br>Clubs | Dropped<br>Clubs | Gain/<br>Loss<br>Clubs | New<br>Members | Charter<br>Members | Reinstate<br>Members | Transfer<br>Members | Total<br>Member<br>Added | Total<br>Members<br>Dropped | Gain/<br>Loss<br>Members |
|-----------|--------------|------------------|------------------------|----------------|--------------------|----------------------|---------------------|--------------------------|-----------------------------|--------------------------|
| 2017-2018 | 4            | 2                | 2                      | 687            | 246                | 23                   | 56                  | 1,012                    | 1,426                       | -414                     |
| 2018-2019 | 0            | 0                | 0                      | 170            | 40                 | 1                    | 39                  | 250                      | 841                         | -591                     |
| 2019-2020 | 0            | 0                | 0                      | 0              | 17                 | 0                    | 32                  | 49                       | 569                         | -520                     |
| 2020-2021 | 0            | 0                | 0                      | 496            | 53                 | 19                   | 147                 | 715                      | 599                         | 116                      |
| 2021-2022 | 0            | 0                | 0                      | 429            | 27                 | 7                    | 46                  | 509                      | 626                         | -117                     |
| Average   | 1            | 0                | 0                      | 356            | 77                 | 10                   | 64                  | 507                      | 812                         | -305                     |