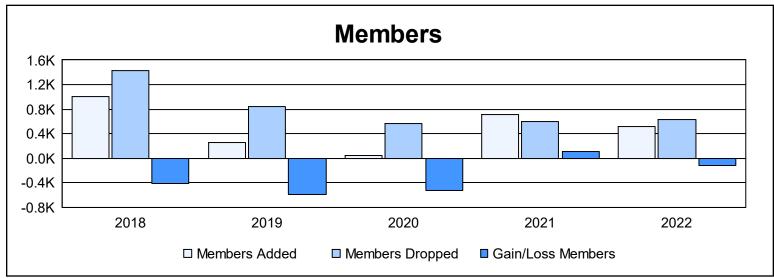

District 389 As of June 2022 Cumulative

| Year      | New<br>Clubs | Dropped<br>Clubs | Gain/<br>Loss<br>Clubs | New<br>Members | Charter<br>Members | Reinstate<br>Members | Transfer<br>Members | Total<br>Member<br>Added | Total<br>Members<br>Dropped | Gain/<br>Loss<br>Members |
|-----------|--------------|------------------|------------------------|----------------|--------------------|----------------------|---------------------|--------------------------|-----------------------------|--------------------------|
| 2017-2018 | 4            | 2                | 2                      | 687            | 246                | 23                   | 56                  | 1,012                    | 1,426                       | -414                     |
| 2018-2019 | 0            | 0                | 0                      | 170            | 40                 | 1                    | 39                  | 250                      | 841                         | -591                     |
| 2019-2020 | 0            | 0                | 0                      | 0              | 17                 | 0                    | 32                  | 49                       | 569                         | -520                     |
| 2020-2021 | 0            | 0                | 0                      | 496            | 53                 | 19                   | 147                 | 715                      | 599                         | 116                      |
| 2021-2022 | 0            | 0                | 0                      | 429            | 27                 | 7                    | 46                  | 509                      | 626                         | -117                     |
| Average   | 1            | 0                | 0                      | 356            | 77                 | 10                   | 64                  | 507                      | 812                         | -305                     |